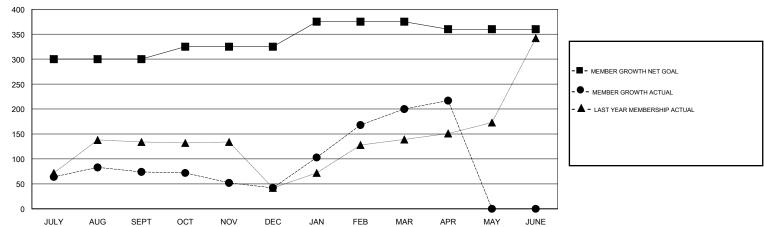

## GOALS AND ACTUAL MEMBERS CUMULATIVE

| DROPPED CLUBS: 4  DROPPED MEMBERS |     | 79 CLUBS OF 122 ADDED 1 OR MORE<br>NEW MEMBERS | GENDER DIS  MALE  FEMALE  Women Percenta | TRIBUTION  3,088 (82.50%)  655 (17.50%)  ige Fiscal Year Goal: 20% |       |
|-----------------------------------|-----|------------------------------------------------|------------------------------------------|--------------------------------------------------------------------|-------|
| DECEASED                          | 14  | CLICK HERE FOR CUMULATIVE                      | TOTAL FAMILY UNIT MEMBERS                |                                                                    | 1,129 |
| CLUB CANCELLED                    | 31  | MEMBERSHIP DATA                                | FAMILY MEMBERS PAYING HALF 582           |                                                                    | 500   |
| OTHER                             | 256 |                                                |                                          |                                                                    |       |
| TOTAL                             | 301 |                                                |                                          |                                                                    |       |