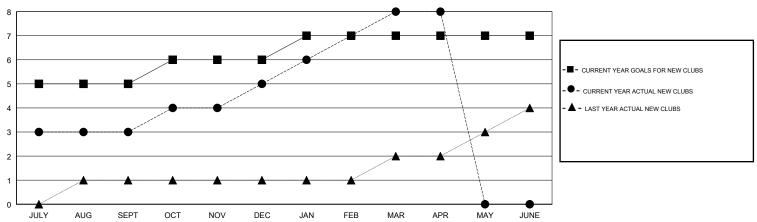

## MONTHLY MEMBERSHIP PROGRESS REPORT

## District 318 A

Results as of: 04/30/2018



## GOALS AND ACTUAL NEW CLUBS CUMULATIVE



## GOALS AND ACTUAL MEMBERS CUMULATIVE



| DROPPED CLUBS: 4  DROPPED MEMBERS |     | 79 CLUBS OF 122 ADDED 1 OR MORE<br>NEW MEMBERS | GENDER DIS  MALE  FEMALE  Women Percenta | TRIBUTION  3,088 (82.50%)  655 (17.50%)  ige Fiscal Year Goal: 20% |       |
|-----------------------------------|-----|------------------------------------------------|------------------------------------------|--------------------------------------------------------------------|-------|
| DECEASED                          | 14  | CLICK HERE FOR CUMULATIVE                      | TOTAL FAMILY UNIT MEMBERS                |                                                                    | 1,129 |
| CLUB CANCELLED                    | 31  | MEMBERSHIP DATA                                | FAMILY MEMBERS PAYING HA